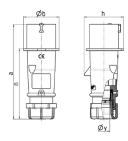

## Drawing

| Drawing                  | Amp.  |       | 16    |       |     | 32  |      |
|--------------------------|-------|-------|-------|-------|-----|-----|------|
| 2 MB 217                 | Poles | 3     | 4     | 5     | 3   | 4   | 5    |
| Dim. in mm               | а     | 142   | 147   | 147   | 186 | 186 | 180  |
|                          | b     | 53    | 59    | 67    | 70  | 70  | 77   |
|                          | h     | 59    | 69.4  | 76    | 81  | 81  | 89.5 |
|                          | n     | 105.2 | 110.5 | 110.5 | 141 | 141 | 135  |
|                          | у     | 14.5  | 16    | 16    | 22  | 22  | 22   |
| Terminal for cond. cross |       | 1     | 1     | 1     | 2.5 | 2.5 | 2.5  |
| section (mm²) minmax.    |       | —2.5  | —2.5  | —2.5  | 6   | -6  | -6   |